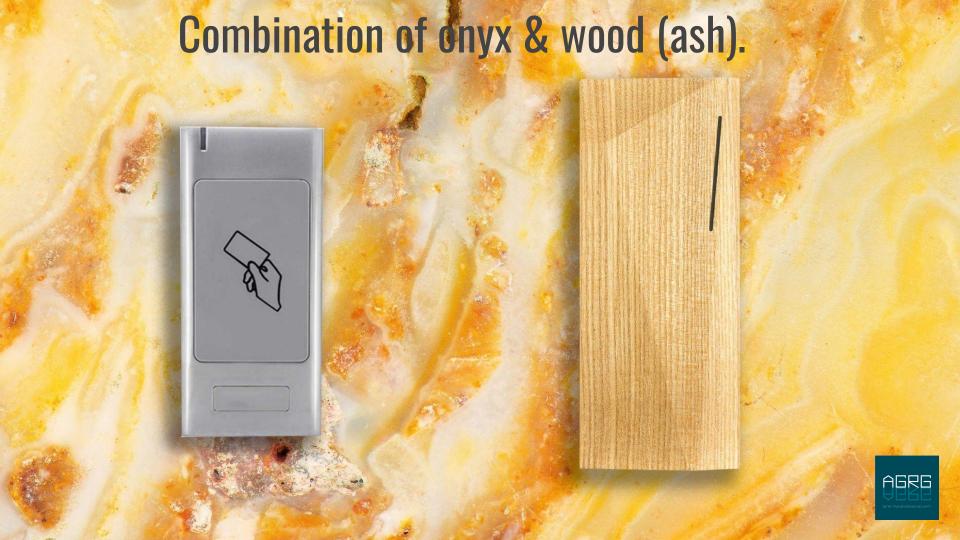

#### AGRG® EYWA® Art

The AGRG® EYWA® Art collection offers a wide range of finishes, colors and textures for fine woods.