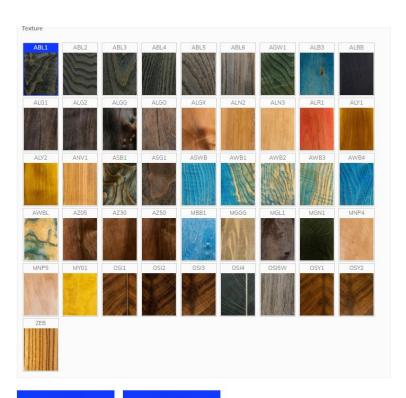

#### AGRG® EYWA® Art

The AGRG® EYWA® Art collection offers a wide range of finishes, colors and textures for fine woods.

## **Choose your reader!**

https://agrg.design

Add to ca

More options