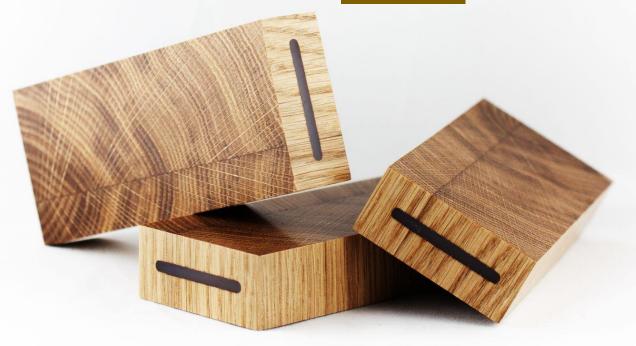

## **Metal Inlay**

In EYWA ART INTARSIA readers, we use a unique decorative technique of insetting non-ferrous metal (gold, silver, platinum or copper) into specially prepared wood surfaces

You could choose & install any Access Control Systems.

#### AGRG® EYWA® Art

The AGRG® EYWA® Art collection offers a wide range of finishes, colors and textures for fine woods.