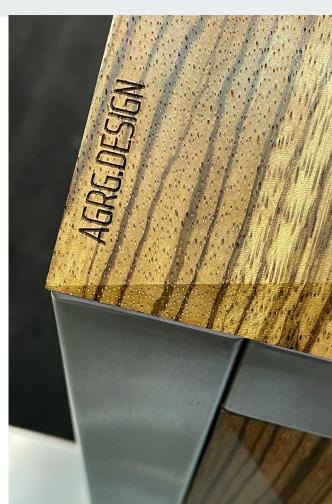

# World's first designer solid wood readers

## **Metal Inlay**

In EYWA ART INTARSIA readers, we use a unique decorative technique of insetting non-ferrous metal (gold, silver, platinum or copper) into specially prepared wood surfaces

You could choose & install any Access Control Systems.

But everybody will see only AGRG® EYWA®

Readers!