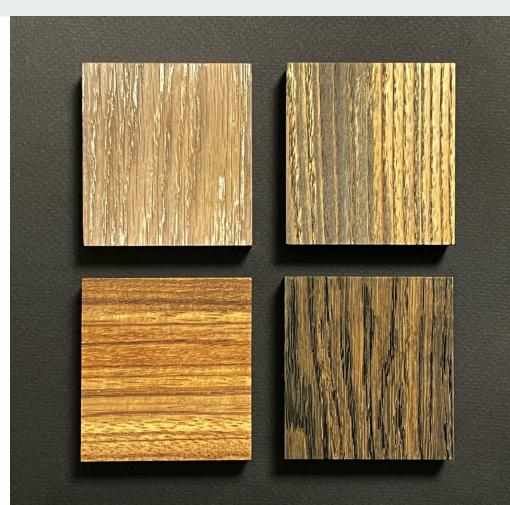

#### AGRG® EYWA® Art

The AGRG® EYWA® Art collection offers a wide range of finishes, colors and textures for fine woods.

## **Metal Inlay**

In EYWA ART INTARSIA readers, we use a unique decorative technique of insetting non-ferrous metal (gold, silver, platinum or copper) into specially prepared wood surfaces

You could choose & install any Access Control Systems.