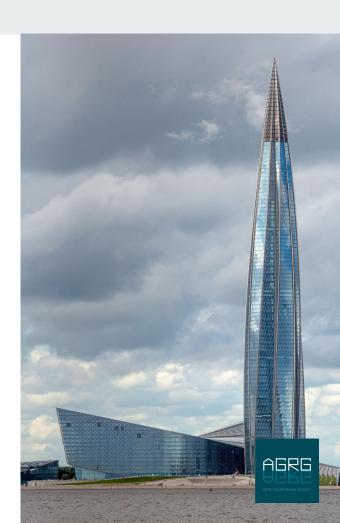

## Lakhta Center in St. Petersburg

The readers are used at the Lakhta Center in St. Petersburg where Gazprom headquarters are located. Lakhta Center is the tallest building in Russia and Europe with a tower height of 462 meters. British architect and author of the Lakhta Center concept Tony Kettle was the head of RMJM design team before starting his own company.