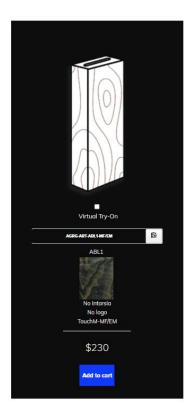

AGRG EYWA Readers are perfect for the objects with high demand for quality & design.

# **Specifications**

## **Support for any format of RFID cards:**

- MIFARE DESFire
- MIFARE Ultralight
- MIFARE Plus
- MIFARE Classic
- ISO-14443A
- NFC NTAG
- ICODE / ISO-15693
- INDALA
- HID iClass.

## Advanced interface support:

- Wiegand-26
- Wiegand-37
- Wiegand-40
- Wiegand-42
- Wiegand-58
- iButton / DS1990A
- RS-232
- OSDP ( withHID)

The AGRG EYWA devices are unique in their ability to connect sounds with the breath of nature and to reveal the inner world of each device in every kind of wood.

## **Choose your reader!**

https://agrg.design

Add to ca

More options