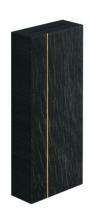

# World's first designer solid wood readers

## **Metal Inlay**

In EYWA ART INTARSIA readers, we use a unique decorative technique of insetting non-ferrous metal (gold, silver, platinum or copper) into specially prepared wood surfaces

You could choose & install any Access Control Systems.

EYWA® INDIVIDUAL METAL INLAY | Brick ash